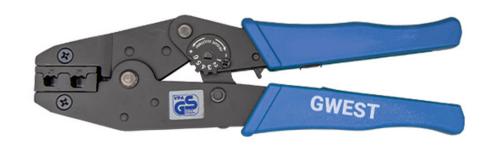

#### **DESCRIPTION**

Crimping Tools For Ferrule, is a handheld motion crimping tool for lanyard end ferrule terminals. This ergonomically friendly crimper is designed to provide a consistent and reliable crimp.

#### **FEATURES**

Reduce energy by 50% when spinning.

Lightweight and compact structure maintains the crimping effect.

Reproducible and high crimping quality thanks to integrated lock.

Ergonomic Handle Design provides improved gripping power.

High quality crimping standard.