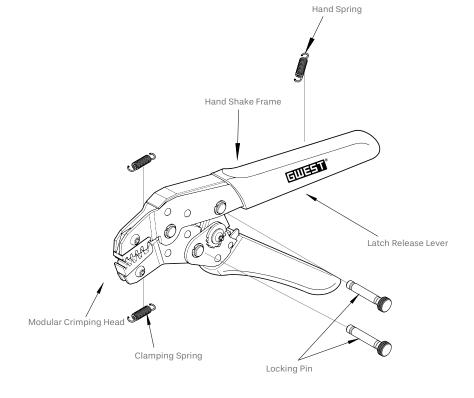

#### **DESCRIPTION**

Crimping Tools For Ferrule, is a handheld motion crimping tool for lanyard end ferrule terminals. This ergonomically friendly crimper is designed to provide a consistent and reliable crimp.

#### **FEATURES**

Reduce energy by 50% when spinning.

Lightweight and compact structure maintains the crimping effect.

Reproducible and high crimping quality thanks to integrated lock.

Ergonomic Handle Design provides improved gripping power.